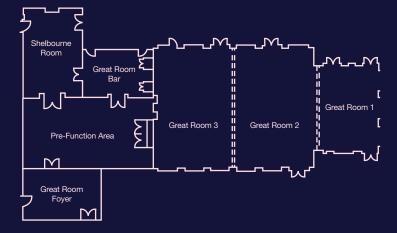

#### **Ground Floor**

The Shelbourne's iconic ballroom has hosted many legendary events. The Great Room features a private entrance, historic reception rooms, ornate décor, elegant lighting and audio-visual equipment.

#### First Floor

The meeting rooms on The Shelbourne's first floor provide an elegant and atmospheric backdrop for meetings, private dining, and small receptions. Named to reflect the soul and history of the hotel, each boasts beautiful views of St. Stephen's Green, and each is individually decorated in keeping with its unique character. Most renowned is The Constitution Suite, where Ireland's first constitution was drafted in 1922 under the chairmanship of Michael Collins. As a counterpoint to their historical décor, each room can offer high speed internet access and advanced audio-visual facilities, available upon request.