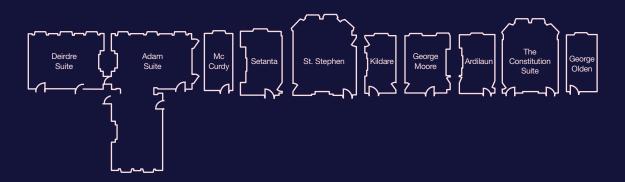

#### First Floor

The meeting rooms on The Shelbourne's first floor provide an elegant and atmospheric backdrop for meetings, private dining, and small receptions. Named to reflect the soul and history of the hotel, each boasts beautiful views of St. Stephen's Green, and each is individually decorated in keeping with its unique character. Most renowned is The Constitution Suite, where Ireland's first constitution was drafted in 1922 under the chairmanship of Michael Collins. As a counterpoint to their historical décor, each room can offer high speed internet access and advanced audio-visual facilities, available upon request.